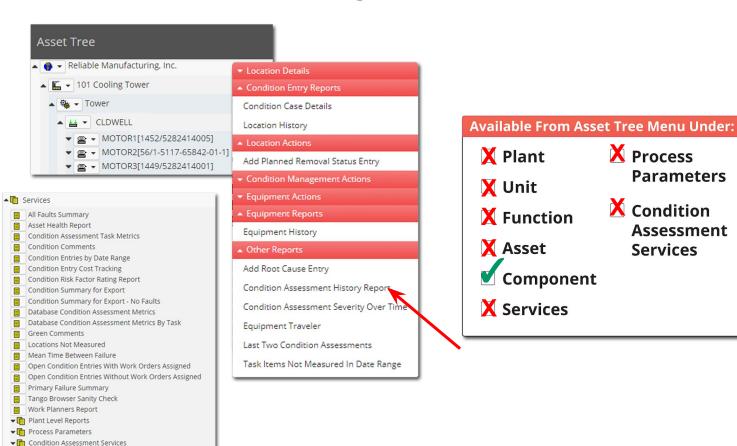

RLY | Thermography | Measured, No Problem, Nothing To Report      | N/A                  |
| May 22, 2017 | IR ELEC-ICTP-AERATION-QUARTERLY | Thermography | Measured, No Problem, Nothing To Report      | N/A                  |
| Feb 24, 2017 | IR ELEC-ICTP-AERATION-QUARTERLY | Thermography | Measured, No Problem, Nothing To Report      | N/A                  |
| Oct 11, 2016 | IR ELEC-ICTP-AERATION-QUARTERLY | Thermography | Measured, No Problem, Nothing To Report      | N/A                  |
| Aug 03, 2016 | IR ELEC-ICTP-AERATION-QUARTERLY | Thermography | Measured, No Problem, Nothing To Report      | N/A                  |
| Dec 03, 2015 | IR ELEC-ICTP-AERATION-QUARTERLY | Thermography | Nothing Measured Equipment Down              | N/A                  |



## Locating the Report