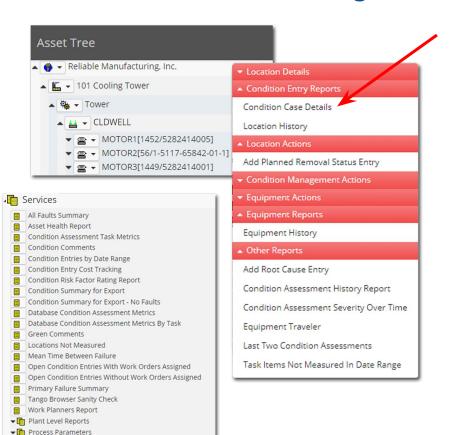

## Locating the Report

Available From Asset Tree Menu Under:

X Plant Process
Parameters

X Unit Condition
Assessment
Services

Component
X Services