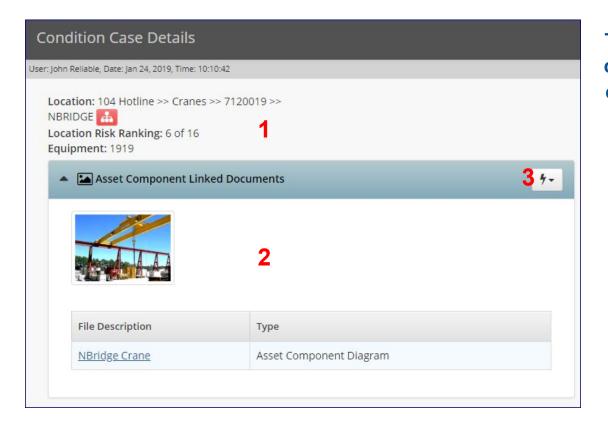

## **Condition Case Details**

This report provides details for all open and closed Condition Entries on an asset component, including access to Linked Documents, and Lifespan Charts.

- 1. Component details
- **2.** Asset Component linked documents
- 3. Click for photo viewing options