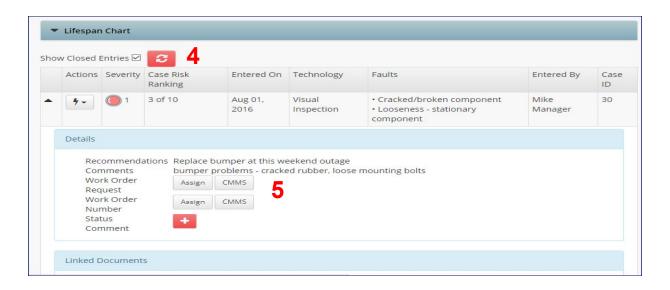

## Lifespan Chart

- **4.** This section shows case Severity, Risk Ranking, and entry details
- 5. In addition to Recommendations and Comments, this section allows you to automatically submit condition entry data to your CMMS, or manually assign a Work Order Request or Work Order Code for the Condition Entry