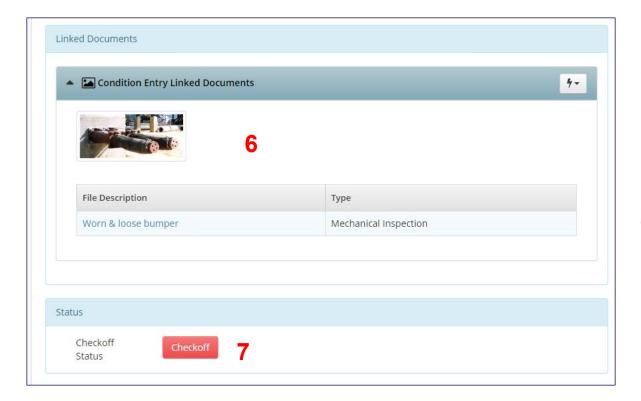

## **Condition Entry Linked Documents**

- to Condition Entry are found here. Again, you may click for hoto viewing options
- 7. Lastly, you may check off the Condition Entry (or see details if it has already been checked off)