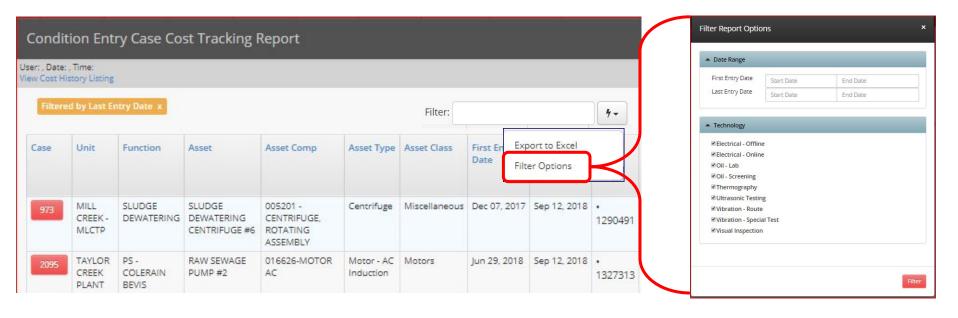

# Condition Entry Case Cost Tracking Report

This report lists condition cases filtered by date range and monitoring technologies, and allows entry of actual costs when condition-based maintenance prevented failure in service vs projected failure in service costs – for building a cost avoidance/benefit case.

You may click for a menu that will allow you to either export to Excel, or set filters by First Entry Date, Last Entry Date, or Technology

MILL

CREEK -

MLCTP

TAYLOR

CREEK

PLANT

SLUDGE

# View Cost History Listing

Miscellaneous Dec 07, 2017 Sep 12, 2018 .

Jun 29, 2018 Sep 12, 2018 •

1290491

Centrifuge

Motor - AC

Induction

Motors

### Condition Entry Case Cost Tracking Report