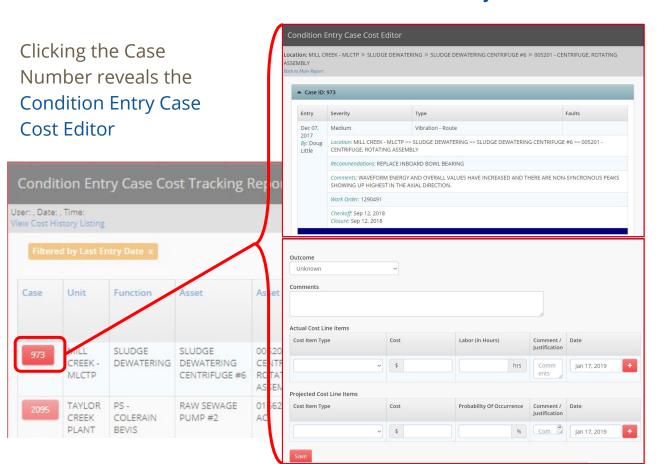

### **Condition Entry Case Editor**

The top portion shows each condition entry for the <u>Case</u> ID selected

The lower portion consists of a form to enter <u>Outcome</u> (Run to Failure, Proactive Fix, Unexpected Failure), <u>Comments</u>, and <u>Actual or Projected Cost Line Items</u> (<u>Type</u>, <u>Cost</u>, <u>Labor</u>, <u>Comments</u>, Date)

### Condition Entry Case Cost Tracking Report