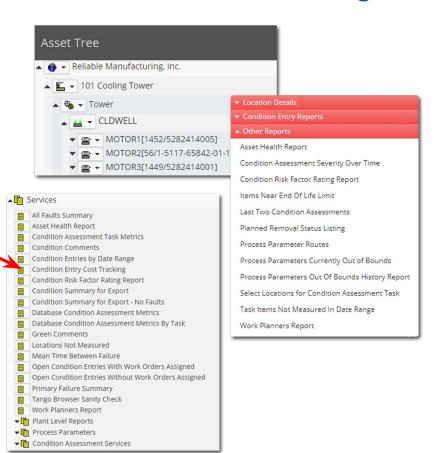

Asset Work Outcome Checked Closed Actual Hours Date Date Order Cost 005201 -Miscellaneous Dec 07, 2017 Sep 12, 2018 • 100% MILL SLUDGE SLUDGE Centrifuge CENTRIFUGE. CREEK -DEWATERING DEWATERING 1290491 MLCTP CENTRIFUGE #6 ROTATING ASSEMBLY RAW SEWAGE 016626-MOTOR Motor - AC Jun 29, 2018 Sep 12, 2018 • TAYLOR PS-Motors CREEK COLERAIN PUMP#2 AC Induction 1327313 BEVIS PLANT



# Condition Entry Case Cost Tracking Report



- **17.** Remaining Life
- **18.** Projected Cost (Linear)\*
- **19.** Projected Cost Avoidance (Linear)\*
- **20.** Projected Cost (Weighted)\*
- **21.** Projected Cost Avoidance (Weighted)\*

- **22.** First Reported Technology
- 23. Technologies
- **24.** Comments
- 25. Meter ID
- **26.** SAP

\*Calculations are described below the table





### Locating the Report