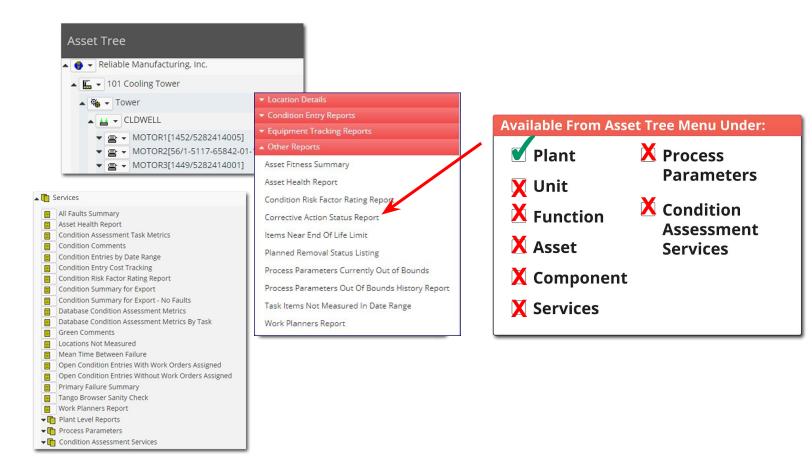

------------------------------------|--------------------|---------------|
| Actions  | Asset                    | Component | Fault     | Corrective Action                                                      | Due                | Work<br>Order |
| Z        | Primary<br>Air Fan       | Fan       | Imbalance | Alarm parameter sets within the vibration program need to be redefined | Sep<br>15,<br>2010 |               |
|          |                          | r         |           |                                                                        |                    |               |
| User: Jo | onn Planne               |           |           | Corrective Action                                                      |                    | Work          |



## Locating the Report