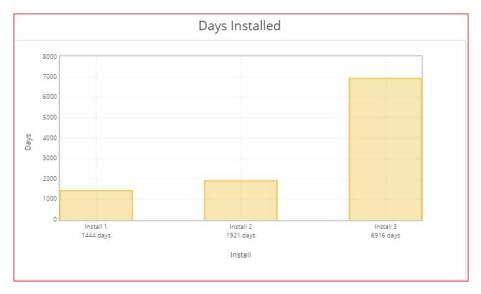

- Equipment Properties A table of properties associated with the equipment, such as Serial Number, Manufacturer, etc
- Days Installed vs Equipment Installation Number - A chart showing the number of days for each install
- **3.** History A table with details for each installation, including *Start Date*, *End Date*, *Number of Days*, *Type* (*Install, Repair, Scrap*), and *Remarks*.
- **4.** Equipment Repair Cost History A chart showing cost for each repair.

**Equipment Properties** (left) - A table of properties associated with the equipment, such as Serial Number, Manufacturer, etc

Days Installed vs Equipment Installation Number (below) - A chart showing the number of days for each install