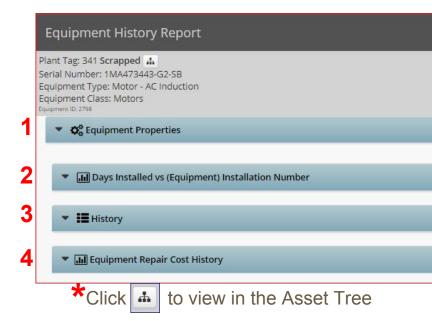

- Equipment Properties A table of properties associated with the equipment, such as Serial Number, Manufacturer, etc
- Days Installed vs Equipment Installation Number - A chart showing the number of days for each install
- **3.** History A table with details for each installation, including *Start Date*, *End Date*, *Number of Days*, *Type* (*Install, Repair, Scrap*), and *Remarks*.
- **4.** Equipment Repair Cost History A chart showing cost for each repair.

**Equipment Properties** (left) - A table of properties associated with the equipment, such as Serial Number, Manufacturer, etc

Days Installed vs Equipment Installation Number (below) - A chart showing the number of days for each install