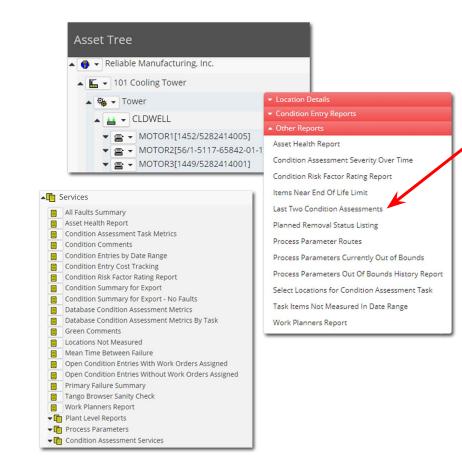

|                                                                              |
| Unit                                                                              | Function                       | Asset                             | Asset Comp.                   | Indian Creek Quarterly IRE                                                 | IR ELEC-ICTP-NPW/EFFLUENT SYSTEM-<br>QUARTERLY                               |
| INDIAN<br>CREEK PLANT                                                             | PLANT EFFLUENT &<br>NPW SYSTEM | CONTROL PANEL, NPW<br>PUMP SYSTEM | 016027 - PANEL,<br>ELECTRICAL | Ok<br>May-29-2013<br>Measured, No Problem, Nothing To Repor<br>Feb-19-2013 | Ok<br>Oct-25-2018<br>tMeasured, No Problem, Nothing To Report<br>Jun-21-2018 |



## Locating the Report