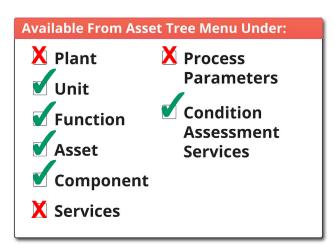

|                                                                              |
| Unit                                                                              | Function                       | Asset                             | Asset Comp.                   | Indian Creek Quarterly IRE                                                 | IR ELEC-ICTP-NPW/EFFLUENT SYSTEM-<br>QUARTERLY                               |
| INDIAN<br>CREEK PLANT                                                             | PLANT EFFLUENT &<br>NPW SYSTEM | CONTROL PANEL, NPW<br>PUMP SYSTEM | 016027 - PANEL,<br>ELECTRICAL | Ok<br>May-29-2013<br>Measured, No Problem, Nothing To Repor<br>Feb-19-2013 | Ok<br>Oct-25-2018<br>tMeasured, No Problem, Nothing To Report<br>Jun-21-2018 |



## Locating the Report