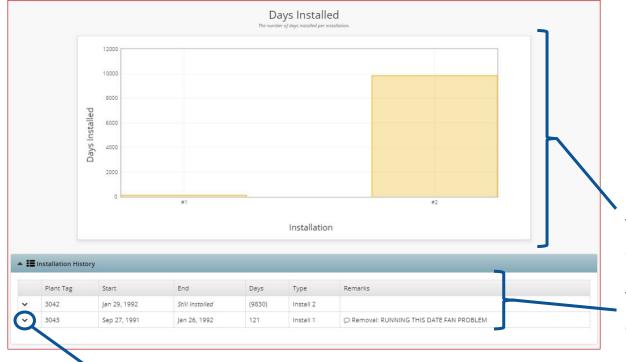

## **Location History**

Clicking the **V** symbol at the left will reveal two more items, a *Properties* table and *Historical Location Data* 

This report provides a historical listing of tagged equipment installed at a component location, including access to design properties for each tagged equipment.

The chart shows the number of days for each install

The table displays the same data, along with a column for Remarks