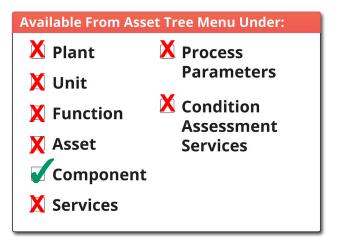

| RUNNING THIS DATE  | REMOVED FOR NOT        |                |                 |         |
| Repair Findings (based o                                  | n the repair follo | wing this installation | ))             |                 |         |
| Fault Type                                                |                    | Fault Group            | Status         | Level           | Comment |
| Grounded                                                  |                    | Stator Field           | Unacknowledged | Secondary Cause |         |
|                                                           |                    |                        |                |                 |         |



## Locating the Report





▼ Condition Assessment Services