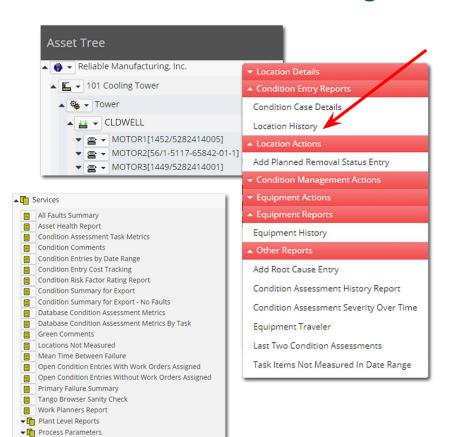

|
| Removal Remarks                                           | RUNNING THIS DATE  | REMOVED FOR NOT        |                |                 |         |
| Repair Findings (based o                                  | n the repair follo | wing this installation | ))             |                 |         |
| Fault Type                                                |                    | Fault Group            | Status         | Level           | Comment |
| Grounded                                                  |                    | Stator Field           | Unacknowledged | Secondary Cause |         |
|                                                           |                    |                        |                |                 |         |



## Locating the Report





▼ Condition Assessment Services