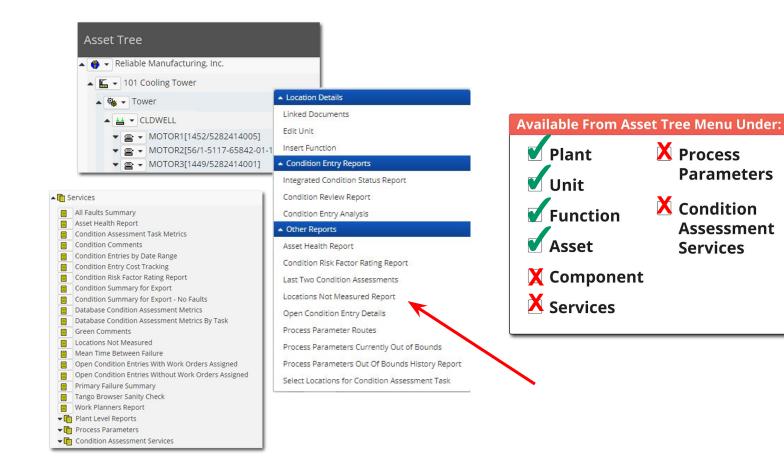

|  |
| ф                       | LITTLE MIAMI<br>PLANT | 4-MILE PUMP STATION               | EXCESS FLOW PUMP #2              | 001422 - PUMP, CENTRIFUGAL | 0           | 3/30/2017<br>2:28:58 PM  | UE-LMTP-4-MILE PUMP STATION-<br>QUARTERLY-RCM (Ultrasonic Testing)     IR MECH-LMTP-4 MILE-ANNUAL<br>(Thermography)     VIB-LMTP-4 MILE-QUARTERLY-RCM<br>(Vibration - Route)                                                                                        |  |

\*Only the first 100 results appear in the web report. You may export a complete report in Excel format by clicking the "Export" button in the upper right of the page.



## Locating the Report