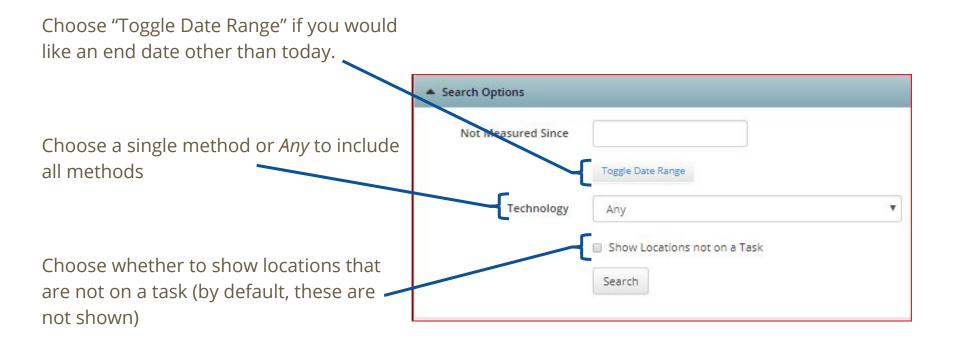

## **Locations Not Measured**

## This report lists Component locations that have not had a condition assessment since a specified date

The top portion summarizes <u>Total</u> <u>Locations</u>, <u>Locations on a Task</u>, <u>Locations Measured</u>, and <u>Locations Not Measured</u>

The lower portion\* lists locations not measured by <u>Unit</u>, <u>Function</u>, <u>Asset</u>, <u>Asset Component</u>, <u>Criticality</u>, <u>Date Last Measured</u>, and <u>Task</u>.

The "Locate in Tree" button is in the left-most column.