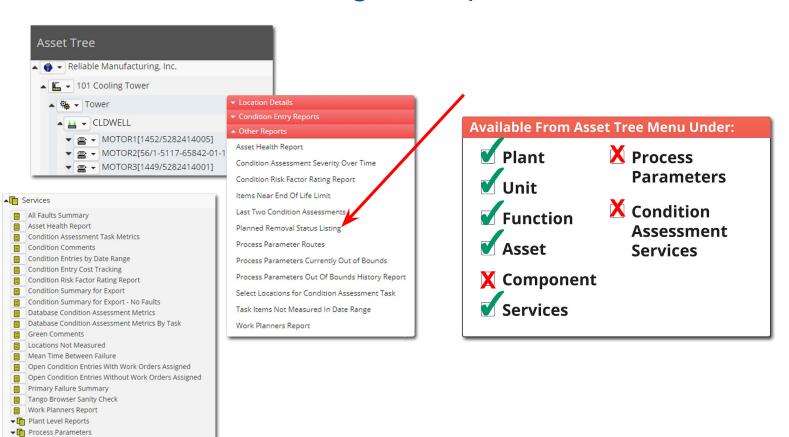

st Status Notes Open Of Life Removal Updated CE Date Entries oppabella Graders 30002 TANDEM DRIVE 36,96% Initial Dec 01. Ian 31, 2018 Iniate EOL Planning 2018 and Planned Removal Status Entry ERPILLAR Location Condition Entry Details Page Remove From Location TANDEM DRIVE 36.96% Jan 31, 2018 Iniate EOL Location in Tree RIGHT Planning 2018 Reviews CATERPILLAR Coppabella Graders 30003 TANDEM DRIVE 132 33% Initial Jun 01, 2018 Jan 31, 2018 Initiate EOL (GR03)-LEFT Planning CATERPILLAR 16H

The report may be sorted by Status or Location. Clicking free here will Show Items Near End of Life

Click in the left column to:

- Add Planned Removal Status Entry
- Location Condition Entry Details Page
- Remove From Location
- Locate In Tree



▼ Condition Assessment Services

## Locating the Report