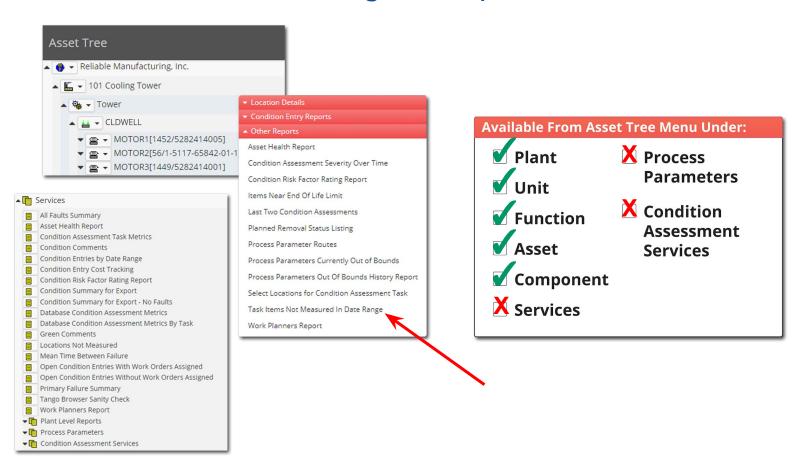

PUMP3     | Never Measured     | Never Measured           |
| 101 Cooling Tower  | Tower    | HOTWELL | PUMP4     | Never Measured     | Never Measured           |
| 101 Cooling Tower  | Tower    | HOTWELL | PUMP5     | Never Measured     | Never Measured           |
| 101 Cooling Tower  | Tower    | HOTWELL | PUMP6     | Never Measured     | Never Measured           |
| 101 Cooling Tower  | Tower    | FANS    | CELL1     | Never Measured     | Never Measured           |

This report shows all Asset Components associated with a Condition Assessment Task that have not been measured in a given date range.

It includes the <u>Unit</u>, <u>Function</u>, and <u>Asset</u> for each, along with the <u>Date Last</u> <u>Measured</u> and <u>State When Last Assessed</u>.



## Locating the Report







## Search Options



| Items Not  | Measured       | First, choose your Start Date and End Date                  |
|------------|----------------|-------------------------------------------------------------|
| Start Date |                |                                                             |
| End Date   |                |                                                             |
| Show       | Not Assessed ▼ | Then sheess whether to show Assessed or Net                 |
|            | Go             | Then choose whether to show <i>Assessed</i> , or <i>Not</i> |
|            |                | Assessed items                                              |