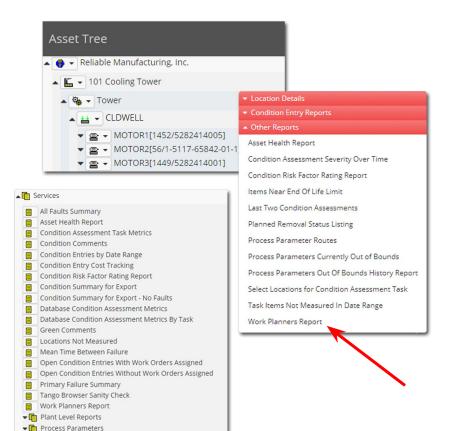

-------------|---------------|----------|------------|
| 4-  | Jun 02, 2009  | Reinspect   | V2000     | Installed       | Sep 06, 2006    | 1000     | Sep 06, 2006 | Safety Relief Valve Test | Area 1        | System 1 | Valve B    |
| 4-  | May 30, 2011  | Reinspect   | V1001     | In Spares       | Sep 02, 2008    | 1000     |              | Safety Relief Valve Test | Valve Storage | Rack 1   | Bin 1-1    |
| 4-  | Jun 14, 2011  | Reinspect   | V1000     | Installed       | Sep 02, 2008    | 1000     | Sep 17, 2008 | Safety Relief Valve Test | Area 1        | System 1 | Valve D    |
| 4 - | Aug 02, 2011  | Reinspect   | V1002     | Installed       | Oct 15, 2008    | 1000     | Nov 05, 2008 | Safety Relief Valve Test | Area 1        | System 1 | Valve A    |



## Locating the Report





▼ Condition Assessment Services