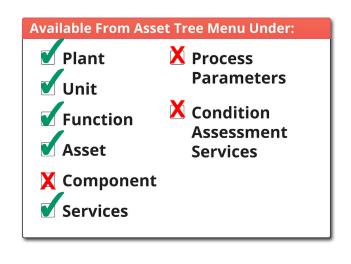

-----|------------|
| 4-  | Jun 02, 2009  | Reinspect   | V2000     | Installed       | Sep 06, 2006    | 1000     | Sep 06, 2006 | Safety Relief Valve Test | Area 1        | System 1 | Valve B    |
| 4-  | May 30, 2011  | Reinspect   | V1001     | In Spares       | Sep 02, 2008    | 1000     |              | Safety Relief Valve Test | Valve Storage | Rack 1   | Bin 1-1    |
| 4-  | Jun 14, 2011  | Reinspect   | V1000     | Installed       | Sep 02, 2008    | 1000     | Sep 17, 2008 | Safety Relief Valve Test | Area 1        | System 1 | Valve D    |
| 4 - | Aug 02, 2011  | Reinspect   | V1002     | Installed       | Oct 15, 2008    | 1000     | Nov 05, 2008 | Safety Relief Valve Test | Area 1        | System 1 | Valve A    |



## Locating the Report





▼ Condition Assessment Services